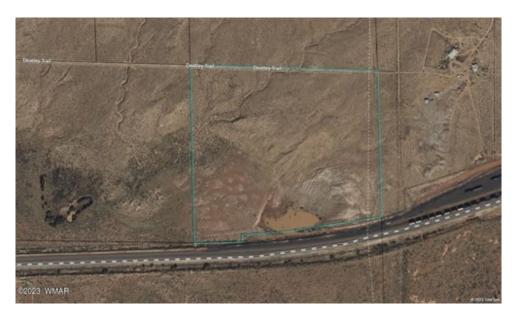

## 9850-9999 Deatley Trl, Holbrook, AZ 86025

- » MLS #: 249012
- » Land | Lot: 38.37 acres
- » More Info: 9850-9999DeatleyTrl.IsForSale.com

Completely off-grid. High Desert grasslands and scrub with sloping terrain. Close proximity to the Petrified Forest and State Trust Lands. Lots of space to build your off-grid home and for some livestock for self-sufficient living. Fenced with barbed wire on the east and south sides. A beautiful wash would feed the tank at the south end of the land during rains.Property borders RR Tracks to the South and has the RR fence.SW corner of the property is in a flood plain, map in photos.Distance from I-40 is a little over 5 miles on all dirt roads. Will need 4wd/ATV/OHV in wet weather. Nicely secluded and private. Three corner survey markers are flagged.