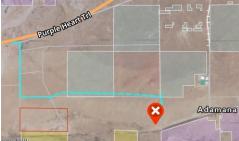

## 9850-9999 Deatley Trl, Holbrook, AZ 86025

- » MLS #: 249012
- » Land | Lot: 38.37 acres
- » More Info: 9850-9999DeatleyTrl.IsForSale.com

Completely off-grid. High Desert grasslands and scrub with sloping terrain. Close proximity to the Petrified Forest and State Trust Lands. Lots of space to build your off-grid home and for some livestock for self-sufficient living. Fenced with barbed wire on the east and south sides. A beautiful wash would feed the tank at the south end of the land during rains.Property borders RR Tracks to the South and has the RR fence.SW corner of the property is in a flood plain, map in photos.Distance from I-40 is a little over 5 miles on all dirt roads. Will need 4wd/ATV/OHV in wet weather. Nicely secluded and private. Three corner survey markers are flagged.