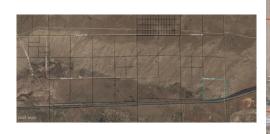

## 9850-9999 Deatley Trl, Holbrook, AZ 86025

- » MLS #: 249012
- » Land | Lot: 38.37 acres
- » More Info: 9850-9999DeatleyTrl.IsForSale.com

Completely off-grid. High Desert grasslands and scrub with sloping terrain. Close proximity to the Petrified Forest and State Trust Lands. Lots of space to build your off-grid home and for some livestock for self-sufficient living. Fenced with barbed wire on the east and south sides. A beautiful wash would feed the tank at the south end of the land during rains.Property borders RR Tracks to the South and has the RR fence.SW corner of the property is in a flood plain, map in photos.Distance from I-40 is a little over 5 miles on all dirt roads. Will need 4wd/ATV/OHV in wet weather. Nicely secluded and private. Three corner survey markers are flagged.