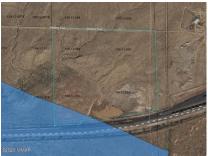

## 9850-9999 Deatley Trl, Holbrook, AZ 86025

- » MLS #: 249012
- » Land | Lot: 38.37 acres
- » More Info: 9850-9999DeatleyTrl.IsForSale.com

Completely off-grid. High Desert grasslands and scrub with sloping terrain. Close proximity to the Petrified Forest and State Trust Lands. Lots of space to build your off-grid home and for some livestock for self-sufficient living. Fenced with barbed wire on the east and south sides. A beautiful wash would feed the tank at the south end of the land during rains.Property borders RR Tracks to the South and has the RR fence.SW corner of the property is in a flood plain, map in photos.Distance from I-40 is a little over 5 miles on all dirt roads. Will need 4wd/ATV/OHV in wet weather. Nicely secluded and private. Three corner survey markers are flagged.