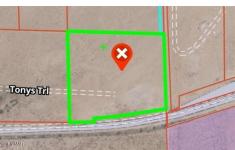

## 9850-9999 Deatley Trl, Holbrook, AZ 86025

- » MLS #: 249012
- » Land | Lot: 38.37 acres
- » More Info: 9850-9999DeatleyTrl.IsForSale.com

Completely off-grid. High Desert grasslands and scrub with sloping terrain. Close proximity to the Petrified Forest and State Trust Lands. Lots of space to build your off-grid home and for some livestock for self-sufficient living. Fenced with barbed wire on the east and south sides. A beautiful wash would feed the tank at the south end of the land during rains.Property borders RR Tracks to the South and has the RR fence.SW corner of the property is in a flood plain, map in photos.Distance from I-40 is a little over 5 miles on all dirt roads. Will need 4wd/ATV/OHV in wet weather. Nicely secluded and private. Three corner survey markers are flagged.